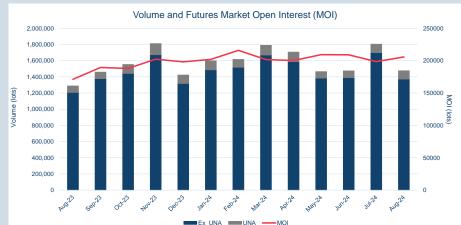

### **LME Monthly Trading**

1,777,720

2,787

| An HKEX Company                                              |                  |                    |                            |                                   | Aug-24                             |
|--------------------------------------------------------------|------------------|--------------------|----------------------------|-----------------------------------|------------------------------------|
| Volumes - Aug-24                                             |                  |                    |                            |                                   |                                    |
| Contract                                                     | ADV (lots)       | ADV Y/Y change % * | Volume Year to date (lots) | Tonnes Year to date<br>(millions) | Futures Market<br>Open Interest ** |
| Non-ferrous metals (futures, traded op                       | tions and TAPOs) |                    |                            |                                   |                                    |
| LME Aluminium                                                | 274,026          | 19.9%              | 48,301,536                 | 1,208                             | 704,938                            |
| LME Aluminium Alloy                                          | -                | -100.0%            | 333                        | 0                                 | 1                                  |
| LME NASAAC                                                   | -                |                    | 15                         | 0                                 | -                                  |
| LME Copper                                                   | 150,371          | 4.0%               | 28,009,393                 | 700                               | 348,122                            |
| LME Lead                                                     | 70,297           | 20.1%              | 12,930,564                 | 323                               | 171,998                            |
| LME Nickel                                                   | 64,784           | 23.4%              | 11,393,103                 | 68                                | 228,665                            |
| LME Tin                                                      | 6,059            | 5.2%               | 1,120,928                  | 6                                 | 20,727                             |
| LME Zinc                                                     | 110,490          | 1.9%               | 18,844,777                 | 471                               | 252,697                            |
| LME M A Futures***                                           | 379              | 76.9%              | 66,430                     | 2                                 | 14,154                             |
| LMEminis                                                     | -                |                    | -                          | -                                 | -                                  |
| LME Premiums                                                 |                  |                    |                            |                                   |                                    |
| LME Aluminium Premium Duty paid US<br>Midwest (Platts)       | 30               | 1000.0%            | 930                        | 0                                 | 350                                |
| LME Aluminium Premium Duty Paid<br>European (Fastmarkets MB) | 81               | 895.2%             | 11,240                     | 0                                 | 2,634                              |
| Minor Metals (futures)                                       |                  |                    |                            |                                   |                                    |
| LME Cobalt                                                   | -                | -                  | 1,020                      | 0                                 | 175                                |
| Ferrous (futures)                                            |                  |                    |                            |                                   |                                    |
| LME Steel HRC FOB China (Argus)                              | 782              | 241.5%             | 59,746                     | 1                                 | 4,029                              |
| LME Steel HRC N. America (Platts)                            | -                |                    |                            | -                                 | -                                  |
| LME Steel Scrap CFR Turkey (Platts)                          | 4,513            | 179.2%             | 828,807                    | 8                                 | 27,413                             |
| LME Steel Scrap CFR India (Platts)                           | 2                | -28.6%             | 399                        | 0                                 | 6                                  |
| LME Steel Rebar FOB Turkey (Platts)                          | 61               | -59.6%             | 37,479                     | 0                                 | 1,811                              |
| LME Steel Scrap CFR Taiwan (Argus)                           | 0                | -89.5%             | 117                        | 0                                 | -                                  |
| LME HRC NW Europe (Argus)                                    | -                |                    | -                          | -                                 | -                                  |
| Precious (futures)                                           |                  |                    |                            |                                   |                                    |
| LME Gold                                                     | -                | -                  | -                          | -                                 | -                                  |
|                                                              |                  |                    |                            |                                   |                                    |

Total (excl. UNA)

\*Percentage year-on-year change between current month and corresponding month in the previous year.

\*\*Last trading day of month

\*\*\*LME Monthly Average Futures include contracts for aluminium, aluminium alloy, NASAAC, copper, nickel, lead, tin and zinc

681,893

641,259

#### Monthly Volumes & Futures Market Open Interest (MOI)

13.5%

121,606,817

© The London Metal Exchange - An HKEX Company. 10 Finsbury Square, London EC2A 1AJ The information contained within this presentation is for illustrative and educational purposes only and should not be relied upon in making any investment decision. The past performance of any commodity, derivative or other product referred to in the presentation cannot be relied upon as a guide to its future performance. Whilst every effort has been made to ensure the information is up-to-date and correct, the LME cannot guarantee that it is completely accurate and free from human error. The information is published "as is" without any warranty of any kind, express or implied, as to accuracy of the information and the LME shall not be liable for any losses or damage that may result from use of the presentation as a consequence of any inaccuracies in, or any omissions from, the information which it may contain. The information may not be reproduced, distributed or transmitted to any other person or incorporated in any way into acoutter publication or other metal. way into another publication or other material.