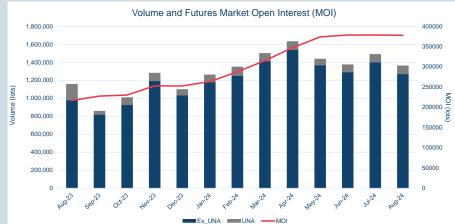

#### Monthly Volumes & Futures Market Open Interest (MOI)

13.5%

121,606,817

© The London Metal Exchange - An HKEX Company. 10 Finsbury Square, London EC2A 1AJ The information contained within this presentation is for illustrative and educational purposes only and should not be relied upon in making any investment decision. The past performance of any commodity, derivative or other product referred to in the presentation cannot be relied upon as a guide to its future performance. Whilst every effort has been made to ensure the information is up-to-date and correct, the LME cannot guarantee that it is completely accurate and free from human error. The information is published "as is" without any warranty of any kind, express or implied, as to accuracy of the information and the LME shall not be liable for any losses or damage that may result from use of the presentation as a consequence of any inaccuracies in, or any omissions from, the information which it may contain. The information may not be reproduced, distributed or transmitted to any other person or incorporated in any way into acoutter publication or other metal. way into another publication or other material.