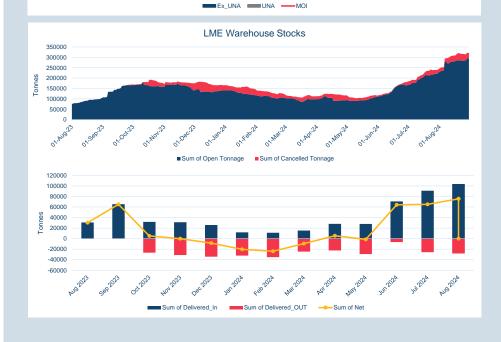

#### Warehouse stock movements (tonnes) - Aug-24

| Contract            | Delivered In |   | Delivered<br>Out |   | Net    | Closing   |
|---------------------|--------------|---|------------------|---|--------|-----------|
| LME Aluminium       | -            | - | 81,900           | - | 81,900 | 847,425   |
| LME Aluminium Alloy | -            | - | 20               | - | 20     | 1,600     |
| LME NASAAC          | -            |   | -                |   | -      | 220       |
| LME Copper          | 103,600      | - | 28,100           |   | 75,500 | 320,650   |
| LME Lead            | 9,750        | - | 64,700           | - | 54,950 | 179,375   |
| LME Nickel          | 10,608       | - | 1,242            |   | 9,366  | 119,316   |
| LME Tin             | 870          | - | 940              | - | 70     | 4,630     |
| LME Zinc            | 46,900       | - | 38,350           |   | 8,550  | 243,225   |
| LME Cobalt          | -            |   | -                |   | -      | 115       |
| Total               | 171,728      | - | 215,252          | - | 43,524 | 1,716,556 |

#### Monthly Warehouse Stock Movements

© The London Metal Exchange - An HKEX Company. 10 Finsbury Square, London EC2A 1AJ The information contained within this presentation is for illustrative and educational purposes only and should not be relied upon in making any investment decision. The past performance of any commodity, derivative or other product referred to in the presentation cannot be relied upon as a guide to its future performance. Whilst every effort has been made to ensure the information is up-to-date and correct, the LME cannot guarantee that it is completely accurate and free from human error. The information is you'll builshed "as is" without any warranty of any kind, express or implied, as to accuracy of the information and the LME shall not be liable for any losses or damage that mayresult from use of the presentation as a consequence of any inaccuracies in, or any omissions from, the information which it may contain. The information may not be reproduced, distributed to any other person or incorporated in any way into another publication or other material.

LME Warehouse Stocks

01.10127.24

01-201-24

01.11/10/24

01.580-24

Sum of Open Tonnage Sum of Cancelled Tonnage

Feb 2024

Sum of Delivered OUT

Jan 2024

Mar 2024

A912024

01.08023

Nov 2023

Jet 2023

Dec 2023

Sum of Delivered In