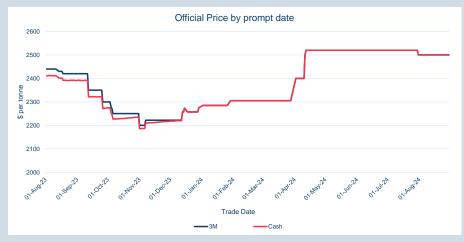

Official Price by prompt date

|                            | · |
|----------------------------|---|
| 8 1500                     |   |
| ₽ 1500<br>5<br>5<br>4 1000 |   |
| 500                        |   |
| 0                          |   |
| 0                          |   |
| Trade Date                 |   |
| Cash                       |   |
|                            |   |