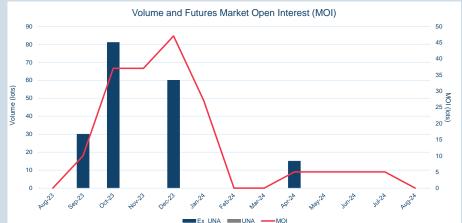

#### Monthly Volumes & Futures Market Open Interest (MOI)

13.5%

121,606,817

© The London Metal Exchange - An HKEX Company. 10 Finsbury Square, London EC2A 1AJ The information contained within this presentation is for illustrative and educational purposes only and should not be relied upon in making any investment decision. The past performance of any commodity, derivative or other product referred to in the presentation cannot be relied upon as a guide to its future performance. Whilst every effort has been made to ensure the information is up-to-date and correct, the LME cannot guarantee that it is completely accurate and free from human error. The information is published "as is" without any warranty of any kind, express or implied, as to accuracy of the information and the LME shall not be liable for any losses or damage that may result from use of the presentation as a consequence of any inaccuracies in, or any omissions from, the information which it may contain. The information may not be reproduced, distributed or transmitted to any other person or incorporated in any way into acoutter publication or other metal. way into another publication or other material.