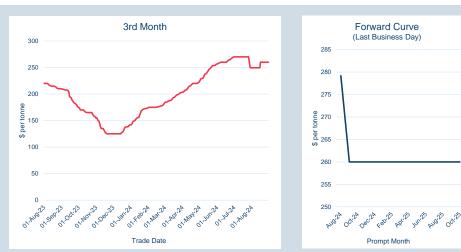

\$<br>435.41  | -         | 40          |
| Nov-24 | \$<br>435.41  | -         | 40          |
| Dec-24 | \$<br>435.41  | -         | 20          |
| Jan-25 | \$<br>468.98  | 120       | 40          |
| Feb-25 | \$<br>468.98  | 120       | 40          |
| Mar-25 | \$<br>468.98  | 120       | 40          |
| Apr-25 | \$<br>468.98  | 120       | 40          |
| May-25 | \$<br>468.98  | 120       | 40          |
| Jun-25 | \$<br>468.98  | 30        | 10          |
| Jul-25 | \$<br>472.24  | -         | -           |
| Aug-25 | \$<br>472.24  | -         | -           |
| Sep-25 | \$<br>472.24  | -         | -           |
| Oct-25 | \$<br>472.24  | -         | -           |
|        |               |           |             |



### LME Aluminium Premium Duty Unpaid European (Fastmarkets MB)



| Front Month |          |
|-------------|----------|
| Average     | \$278.90 |
| Minimum     | \$277.50 |
| Maximum     | \$279.89 |

Monthly Overview - Aug-24

| Volume (ex UNA)  | Aug-2024        |
|------------------|-----------------|
| Lots             | 360             |
|                  |                 |
|                  |                 |
| Volume (inc UNA) | Aug-2024        |
| Volume (inc UNA) | Aug-2024<br>360 |
|                  |                 |

| Volume | Year To Date |
|--------|--------------|
| Lots   | 1,800        |
| Tonnes | 45,000       |



| Prompt<br>Month | l of Month -<br>/ Settlement | Volume<br>(inc UNA) | End of<br>Month - MOI |                  |     | 50         | MOI (lots)<br>100 | 150       | 200 |
|-----------------|-----------------------