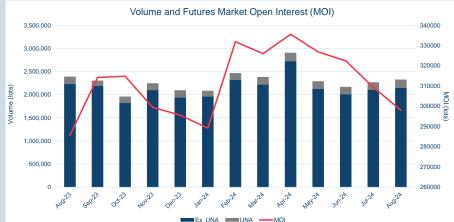

#### Monthly Volumes & Futures Market Open Interest (MOI)

13.5%

121,606,817

© The London Metal Exchange - An HKEX Company. 10 Finsbury Square, London EC2A 1AJ The information contained within this presentation is for illustrative and educational purposes only and should not be relied upon in making any investment decision. The past performance of any commodity, derivative or other product referred to in the presentation cannot be relied upon as a guide to its future performance. Whilst every effort has been made to ensure the information is up-to-date and correct, the LME cannot guarantee that it is completely accurate and free from human error. The information is published "as is" without any warranty of any kind, express or implied, as to accuracy of the information and the LME shall not be liable for any losses or damage that may result from use of the presentation as a consequence of any inaccuracies in, or any omissions from, the information which it may contain. The information may not be reproduced, distributed or transmitted to any other person or incorporated in any way into acoutter publication or other metal. way into another publication or other material.