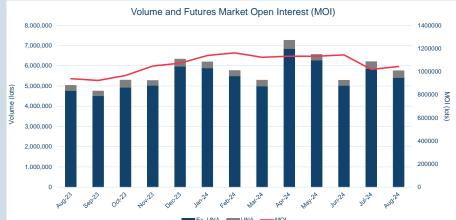

### **LME Monthly Trading**

1,777,720

2,787

| An HKEX Company                                              |                  |                    |                            |                                   | Aug-24                             |
|--------------------------------------------------------------|------------------|--------------------|----------------------------|-----------------------------------|------------------------------------|
| Volumes - Aug-24                                             |                  |                    |                            |                                   |                                    |
| Contract                                                     | ADV (lots)       | ADV Y/Y change % * | Volume Year to date (lots) | Tonnes Year to date<br>(millions) | Futures Market<br>Open Interest ** |
| Non-ferrous metals (futures, traded op                       | tions and TAPOs) |                    |                            |                                   |                                    |
| LME Aluminium                                                | 274,026          | 19.9%              | 48,301,536                 | 1,208                             | 704,938                            |
| LME Aluminium Alloy                                          | -                | -100.0%            | 333                        | 0                                 | 1                                  |
| LME NASAAC                                                   | -                |                    | 15                         | 0                                 | -                                  |
| LME Copper                                                   | 150,371          | 4.0%               | 28,009,393                 | 700                               | 348,122                            |
| LME Lead                                                     | 70,297           | 20.1%              | 12,930,564                 | 323                               | 171,998                            |
| LME Nickel                                                   | 64,784           | 23.4%              | 11,393,103                 | 68                                | 228,665                            |
| LME Tin                                                      | 6,059            | 5.2%               | 1,120,928                  | 6                                 | 20,727                             |
| LME Zinc                                                     | 110,490          | 1.9%               | 18,844,777                 | 471                               | 252,697                            |
| LME M A Futures***                                           | 379              | 76.9%              | 66,430                     | 2                                 | 14,154                             |
| LMEminis                                                     | -                |                    | -                          | -                                 | -                                  |
| LME Premiums                                                 |                  |                    |                            |                                   |                                    |
| LME Aluminium Premium Duty paid US<br>Midwest (Platts)       | 30               | 1000.0%            | 930                        | 0                                 | 350                                |
| LME Aluminium Premium Duty Paid<br>European (Fastmarkets MB) | 81               | 895.2%             | 11,240                     | 0                                 | 2,634                              |
| Minor Metals (futures)                                       |                  |                    |                            |                                   |                                    |
| LME Cobalt                                                   | -                | -                  | 1,020                      | 0                                 | 175                                |
| Ferrous (futures)                                            |                  |                    |                            |                                   |                                    |
| LME Steel HRC FOB China (Argus)                              | 782              | 241.5%             | 59,746                     | 1                                 | 4,029                              |
| LME Steel HRC N. America (Platts)                            | -                |                    |                            | -                                 | -                                  |
| LME Steel Scrap CFR Turkey (Platts)                          | 4,513            | 179.2%             | 828,807                    | 8                                 | 27,413                             |
| LME Steel Scrap CFR India (Platts)                           | 2                | -28.6%             | 399                        | 0                                 | 6                                  |
| LME Steel Rebar FOB Turkey (Platts)                          | 61               | -59.6%             | 37,479                     | 0                                 | 1,811                              |
| LME Steel Scrap CFR Taiwan (Argus)                           | 0                | -89.5%             | 117                        | 0                                 | -                                  |
| LME HRC NW Europe (Argus)                                    | -                |                    | -                          | -                                 | -                                  |
| Precious (futures)                                           |                  |                    |                            |                                   |                                    |
| LME Gold                                                     | -                | -                  | -                          | -                                 | -                                  |
|                                                              |                  |                    |                            |                                   |                                    |

Total (excl. UNA)

\*Percentage year-on-year change between current month and corresponding month in the previous year.

\*\*Last trading day of month

\*\*\*LME Monthly Average Futures include contracts for aluminium, aluminium alloy, NASAAC, copper, nickel, lead, tin and zinc

681,893

641,259

#### Monthly Volumes & Futures Market Open Interest (MOI)

13.5%

121,606,817

© The London Metal Exchange - An HKEX Company. 10 Finsbury Square, London EC2A 1AJ The information contained within this presentation is for illustrative and educational purposes only and should not be relied upon in making any investment decision. The past performance of any commodity, derivative or other product referred to in the presentation cannot be relied upon as a guide to its future performance. Whilst every effort has been made to ensure the information is up-to-date and correct, the LME cannot guarantee that it is completely accurate and free from human error. The information is published "as is" without any warranty of any kind, express or implied, as to accuracy of the information and the LME shall not be liable for any losses or damage that may result from use of the presentation as a consequence of any inaccuracies in, or any omissions from, the information which it may contain. The information may not be reproduced, distributed or transmitted to any other person or incorporated in any way into acoutter publication or other metal. way into another publication or other material.