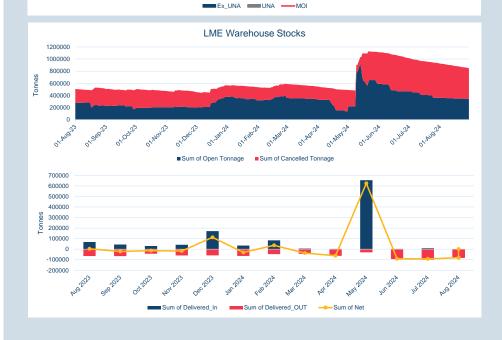

LME Warehouse Stocks

01.10127.24

01-201-24

01.11/10/24

01.580-24

Sum of Open Tonnage Sum of Cancelled Tonnage

Feb 2024

Sum of Delivered OUT

Jan 2024

Mar 2024

A912024

01.08023

Nov 2023

Jet 2023

Dec 2023

Sum of Delivered In

----Sum of Net

May 2024

Jun 2024

2024

01-34124

01-20022

01-110-24

© The London Metal Exchange - An HKEX Company. 10 Finsbury Square, London EC2A 1AJ The information contained within this presentation is for illustrative and educational purposes only and should not be relied upon in making any investment decision. The past performance of any commodity, derivative or other product referred to in the presentation cannot be relied upon as a guide to its future performance. Whilst every effort has been made to ensure the information is up-to-date and correct, the LME cannot guarantee that it is completely accurate and free from human error. The information is published "as is" without any warranty of any kind, express or implied, as to accuracy of the information and the LME shall not be liable for any losses or damage that may result from use of the presentation as a consequence of any inaccuracies in, or any omissions from, the information which it may contain. The information or other produced, distributed to any other person or incorporated in any way into another publication or other material.

# An HKEX Company

2500

2000

01-84923

> -50000 -100000

1192023