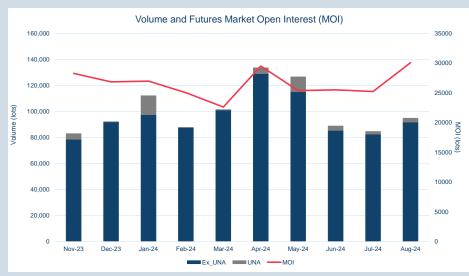

#### Monthly Volumes & Futures Market Open Interest (MOI)

13.5%

121,606,817

© The London Metal Exchange - An HKEX Company. 10 Finsbury Square, London EC2A 1AJ The information contained within this presentation is for illustrative and educational purposes only and should not be relied upon in making any investment decision. The past performance of any commodity, derivative or other product referred to in the presentation cannot be relied upon as a guide to its future performance. Whilst every effort has been made to ensure the information is up-to-date and correct, the LME cannot guarantee that it is completely accurate and free from human error. The information is published "as is" without any warranty of any kind, express or implied, as to accuracy of the information and the LME shall not be liable for any losses or damage that may result from use of the presentation as a consequence of any inaccuracies in, or any omissions from, the information which it may contain. The information may not be reproduced, distributed or transmitted to any other person or incorporated in any way into acoutter publication or other metal. way into another publication or other material.