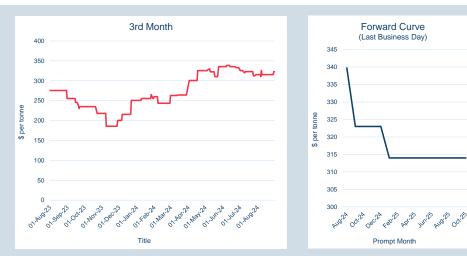

600

500

400

300

200

100

0 15 01.58P23

01-44923

W<sup>67,06223</sup>

01.NOV23 JY T 01.08023 01-181-24

\$ per tonne

3rd Month