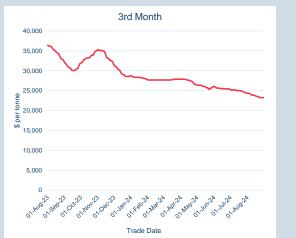

25          | \$ | 2,189.19                     | -                   | -                     | Sep-25           |     |          |        |          |          |     |   |
| Sep-25          | \$ | 2,189.19                     | -                   | -                     | Oct-25           |     |          |        |          |          |     |   |
| Oct-25          | \$ | 2,189.19                     | -                   | -                     |                  |     |          |        |          |          |     |   |
|                 | *  | ,                            |                     |                       |                  | La: | st Month | MOI    | End      | of Month | MOI |   |

### LME Cobalt (Fastmarkets MB)

## LME An HKEX Company

#### Monthly Overview - Aug-24



| Forward Curve<br>(Last Business Day) |
|--------------------------------------|
| 25,000                               |
| 24,500                               |
| 24,000                               |
| 23,500                               |
| 23,000                               |
| 22,500                               |
| 22,000                               |
| Prompt Month                         |
|                                      |

| Front Month |             |
|-------------|-------------|
| Average     | \$23,696.69 |
| Minimum     | \$23,479.23 |
| Maximum     | \$24,250.85 |

| Volume (ex UNA)  | Aug-2024     |
|------------------|--------------|
| Lots             | -            |
|                  |              |
| Volume (inc UNA) | Aug-2024     |
| Lots