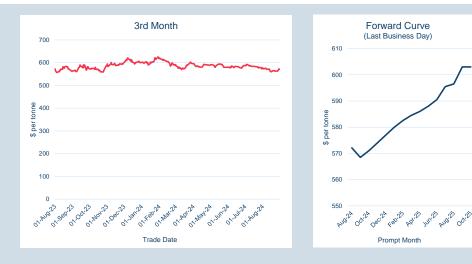

600

500

400

300

200

100

0 15 01.58P23

01-44923

W<sup>67,06223</sup>

01.NOV23 JY T 01.08023 01-181-24

\$ per tonne

3rd Month

Forward Curve (Last Business Day)

516 514

512

510

508 \$ per tonne

506 504

502

500 498

496

Octr24 AUG2A

OBERT FOR THE PARTY MAY AND COLOR