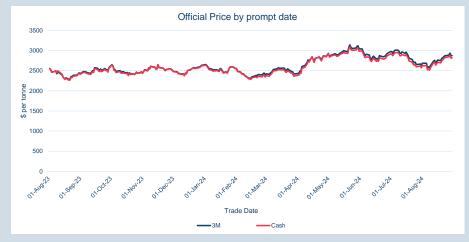

Official Price by prompt date

|                            | · |
|----------------------------|---|
| 8 1500                     |   |
| ₽ 1500<br>5<br>5<br>4 1000 |   |
| 500                        |   |
| 0                          |   |
| 0                          |   |
| Trade Date                 |   |
| Cash                       |   |
|                            |   |

01-380

Cash

Minimum

Maximum

| Volume (ex UNA)  | Aug-2024              |
|------------------|-----------------------|
| Lots             | 1,371,016             |
|                  |                       |
| Maluma           | A                     |
| Volume (inc UNA) | Aug-2024              |
| Volume (inc UNA) | Aug-2024<br>1,476,235 |