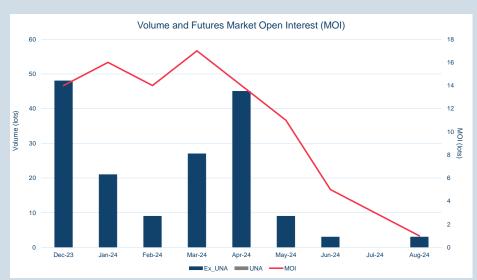

### LME Cobalt (Fastmarkets MB)

#### Monthly Overview - Aug-24

| Forward Curve<br>(Last Business Day) |
|--------------------------------------|
| 25,000                               |
| 24,500                               |
| 24,000                               |
| 23,500                               |
| 23,000                               |
| 22,500                               |
| 22,000                               |
| Prompt Month                         |
|                                      |

| Front Month |             |
|-------------|-------------|
| Average     | \$23,696.69 |
| Minimum     | \$23,479.23 |
| Maximum     | \$24,250.85 |

| Volume (ex UNA)  | Aug-2024     |
|------------------|--------------|
| Lots             | -            |
|                  |              |
| Volume (inc UNA) | Aug-2024     |
| Lots             | -            |
| Tonnes           | -            |
|                  |              |
| Volume           | Year To Date |

| Volume | Year To Date |
|--------|--------------|
| Lots   | -            |
| Tonnes | -            |
|        |              |

| Prompt<br>Month                       |         | d of Month -<br>v Settlement          | Volume<br>(inc UNA) | End of<br>Month - MOI |        |     |        |        | MOI (lo | ots)    |         |   |
|---------------------------------------|---------|---------------------------------------|---------------------|-----------------------|--------|-----|--------|--------|---------|---------|---------|---|
| Aug-24                                | \$      | 23,479.23                             | -                   | -                     | -      |     | 0      |        | 0       | 1       | 1       | 1 |
| Sep-24                                | \$      | 23,104.45                             | _                   |                       | Aug-24 | -   |        |        |         |         |         |   |
| Oct-24                                | φ<br>\$ | 23,209.45                             |                     | -                     | Sep-24 | -   |        |        |         |         |         |   |
|                                       |         | 1                                     | -                   | -                     | Oct-24 | -   |        |        |         |         |         |   |
| Nov-24                                | \$      | 23,314.45                             | -                   | -                     | Nov-24 | -   |        |        |         |         |         |   |
| Dec-24                                | \$      | 23,419.45                             | -                   | -                     | Dec-24 | -   |        |        |         |         |         |   |
| Jan-25                                | \$      | 23,524.45                             | -                   | -                     | Jan-25 | -   |        |        |         |         |         |   |
| Feb-25                                | \$      | 23,629.45                             | -                   | -                     | Feb-25 | -   |        |        |         |         |         |   |
| Mar-25                                | \$      | 23,734.45                             | -                   | -                     | Mar-25 | -   |        |        |         |         |         |   |
| Apr-25                                | \$      | 23,839.45                             |                     | -                     | Apr-25 | -   |        |        |         |         |         |   |
| May-25                                | \$      | 23,944.45                             |                     |                       | May-25 | -   |        |        |         |         |         |   |
| · · · · · · · · · · · · · · · · · · · |         | · · · · · · · · · · · · · · · · · · · | _                   | -                     | Jun-25 | -   |        |        |         |         |         |   |
| Jun-25                                | \$      | 24,049.45                             | -                   | -                     | Jul-25 | -   |        |        |         |         |         |   |
| Jul-25                                | \$      | 24,154.45                             | -                   | -                     | Aug-25 | -   |        |        |         |         |         |   |
| Aug-25                                | \$      | 24,259.45                             |                     | -                     | Sep-25 | -   |        |        |         |         |         |   |
| Sep-25                                | \$      | 24,364.45                             | -                   | -                     | Oct-25 | -   |        |        |         |         |         |   |
| Oct-25                                | \$      | 24,469.45                             | -                   | -                     |        |     |        |        |         |         |         |   |
|                                       | -       |                                       |                     |                       |        | Las | st Mon | th MOI | ■En     | d of Mo | nth MOI |   |