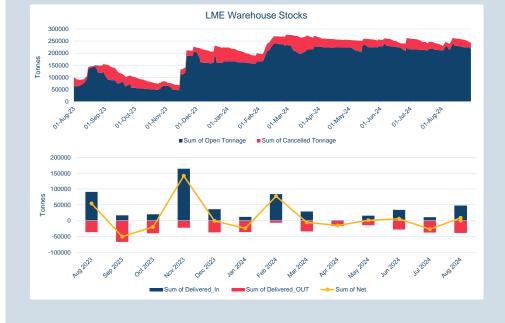

LME Warehouse Stocks

01.10127.24

01-201-24

01.11/10/24

01.580-24

Sum of Open Tonnage Sum of Cancelled Tonnage

Feb 2024

Sum of Delivered OUT

Jan 2024

Mar 2024

A912024

01.08023

Nov 2023

Jet 2023

Dec 2023

Sum of Delivered In