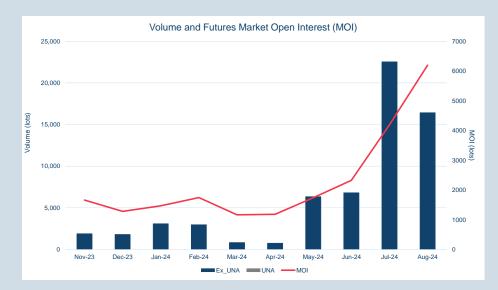

### LME Alumina (Platts)

Monthly Overview - Aug-24

| Front Month |          |
|-------------|----------|
| Average     | \$496.08 |
| Minimum     | \$480.00 |
| Maximum     | \$502.67 |

| Volume (ex UNA)  | Aug-2024     |
|------------------|--------------|
| Lots             | -            |
|                  |              |
| Volume (inc UNA) | Aug-2024     |
| Lots             | -            |
| Tonnes           | -            |
|                  |              |
| Volume           | Year To Date |