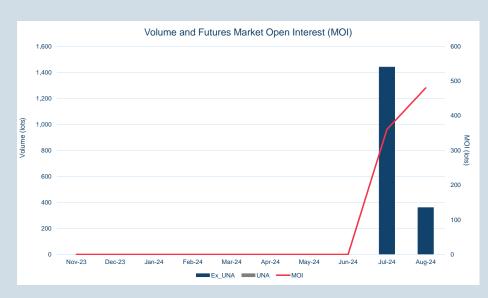

#### Monthly Volumes & Futures Market Open Interest (MOI)

13.5%

121,606,817

© The London Metal Exchange - An HKEX Company. 10 Finsbury Square, London EC2A 1AJ The information contained within this presentation is for illustrative and educational purposes only and should not be relied upon in making any investment decision. The past performance of any commodity, derivative or other product referred to in the presentation cannot be relied upon as a guide to its future performance. Whilst every effort has been made to ensure the information is up-to-date and correct, the LME cannot guarantee that it is completely accurate and free from human error. The information is published "as is" without any warranty of any kind, express or implied, as to accuracy of the information and the LME shall not be liable for any losses or damage that may result from use of the presentation as a consequence of any inaccuracies in, or any omissions from, the information which it may contain. The information may not be reproduced, distributed or transmitted to any other person or incorporated in any way into acoutter publication or other metal. way into another publication or other material.