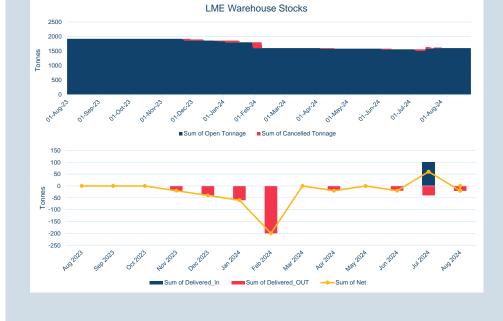

LME Warehouse Stocks

01.10127.24

01-201-24

01.11/10/24

01.580-24

Sum of Open Tonnage Sum of Cancelled Tonnage

Feb 2024

Sum of Delivered OUT

Jan 2024

Mar 2024

A912024

01.08023

Nov 2023

Jet 2023

Dec 2023

Sum of Delivered In

----Sum of Net

May 2024

Jun 2024

2024

01-34124

01-20022

01-110-24

© The London Metal Exchange - An HKEX Company. 10 Finsbury Square, London EC2A 1AJ The information contained within this presentation is for illustrative and educational purposes only and should not be relied upon in making any investment decision. The past performance of any commodity, derivative or other product referred to in the presentation cannot be relied upon as a guide to its future performance. Whilst every effort has been made to ensure the information is up-to-date and correct, the LME cannot guarantee that it is completely accurate and free from human error. The information is published "as is" without any warranty of any kind, express or implied, as to accuracy of the information and the LME shall not be liable for any losses or damage that may result from use of the presentation as a consequence of any inaccuracies in, or any omissions from, the information which it may contain. The information or other produced, distributed to any other person or incorporated in any way into another publication or other material.