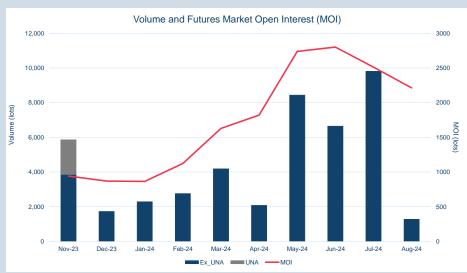

| 1,710    |
|----------|
| Aug-2024 |
| 1,710    |
| 42,750   |
|          |

| Volume | Year To Date |
|--------|--------------|
| Lots   | 11,240       |
| Tonnes | 281,000      |

| Prompt<br>Month | of Month -<br>Settlement | Volume<br>(inc UNA) | End of<br>Month - MOI | - 20                   |           | OI (lots)<br>600 | 0 800    | 1,0   |
|-----------------|--------------------------|---------------------|-----------------------|------------------------|-----------|------------------|----------|-------|
| Aug-24          | \$<br>339.72             | -                   | -                     | Aug-24                 | _         | _                |          |       |
| Sep-24          | \$<br>323.00             | 240                 | 856                   | Sep-24                 |           |                  |          | 856   |
| Oct-24          | \$<br>323.00             | 420                 | 626                   | Oct-24                 |           | _                | 626      | - 000 |
| Nov-24          | \$<br>323.00             | 300                 | 456                   | Nov-24                 | _         | 456              | 020      |       |
| Dec-24          | \$<br>323.00             | 300                 | 286                   | Dec-24                 | 286       |                  |          |       |
| Jan-25          | \$<br>314.00             | 90                  | 70                    | Jan-25 📥 70            |           |                  |          |       |
| Feb-25          | \$<br>314.00             | 90                  | 90                    | Feb-25 📥 90            |           |                  |          |       |
| Mar-25          | \$<br>314.00             | 90                  | 70                    | Mar-25 <b>—</b> 70     |           |                  |          |       |
| Apr-25          | \$<br>314.00             | 30                  | 50                    | Apr-25 50              |           |                  |          |       |
| May-25          | \$<br>314.00             | 30                  | 50                    | May-25 50              |           |                  |          |       |
| Jun-25          | \$<br>314.00             | 30                  | 50                    | Jun-25 50<br>Jul-25 10 |           |                  |          |       |
| Jul-25          | \$<br>314.00             | 30                  | 10                    | Aug-25 1 10            |           |                  |          |       |
| Aug-25          | \$<br>314.00             | 30                  | 10                    | Sep-25 10              |           |                  |          |       |
| Sep-25          | \$<br>314.00             | 30                  | 10                    | Oct-25                 |           |                  |          |       |
| Oct-25          | \$<br>314.00             | -                   | -                     |                        |           |                  |          |       |
|                 |                          |                     |                       | Last N                 | Ionth MOI | End of           | Month MO | I     |