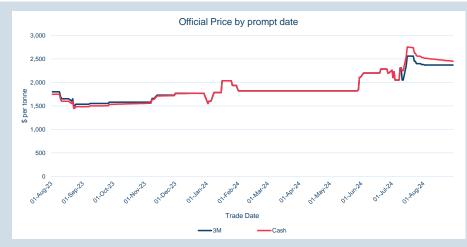

Official Price by prompt date

|                            | · |
|----------------------------|---|
| 8 1500                     |   |
| ₽ 1500<br>5<br>5<br>4 1000 |   |
| 500                        |   |
| 0                          |   |
| 0                          |   |
| Trade Date                 |   |
| Cash                       |   |
|                            |   |