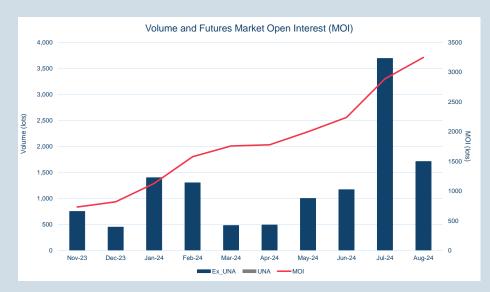

#### Monthly Volumes & Futures Market Open Interest (MOI)

13.5%

121,606,817

© The London Metal Exchange - An HKEX Company. 10 Finsbury Square, London EC2A 1AJ The information contained within this presentation is for illustrative and educational purposes only and should not be relied upon in making any investment decision. The past performance of any commodity, derivative or other product referred to in the presentation cannot be relied upon as a guide to its future performance. Whilst every effort has been made to ensure the information is up-to-date and correct, the LME cannot guarantee that it is completely accurate and free from human error. The information is published "as is" without any warranty of any kind, express or implied, as to accuracy of the information and the LME shall not be liable for any losses or damage that may result from use of the presentation as a consequence of any inaccuracies in, or any omissions from, the information which it may contain. The information may not be reproduced, distributed or transmitted to any other person or incorporated in any way into acoutter publication or other metal. way into another publication or other material.