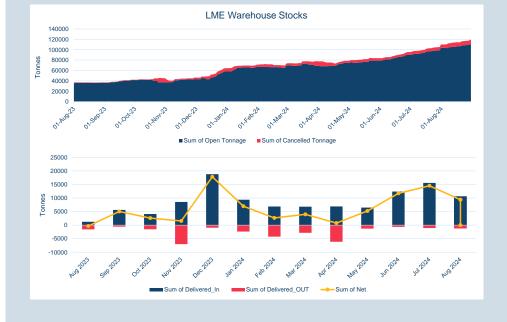

#### Monthly Warehouse Stock Movements

© The London Metal Exchange - An HKEX Company. 10 Finsbury Square, London EC2A 1AJ The information contained within this presentation is for illustrative and educational purposes only and should not be relied upon in making any investment decision. The past performance of any commodity, derivative or other product referred to in the presentation cannot be relied upon as a guide to its future performance. Whilst every effort has been made to ensure the information is up-to-date and correct, the LME cannot guarantee that it is completely accurate and free from human error. The information is you'll builshed "as is" without any warranty of any kind, express or implied, as to accuracy of the information and the LME shall not be liable for any losses or damage that mayresult from use of the presentation as a consequence of any inaccuracies in, or any omissions from, the information which it may contain. The information may not be reproduced, distributed to any other person or incorporated in any way into another publication or other material.

LME Warehouse Stocks

01.10127.24

01-201-24

01.11/10/24

01.580-24

Sum of Open Tonnage Sum of Cancelled Tonnage

Feb 2024

Sum of Delivered OUT

Jan 2024

Mar 2024

A912024

01.08023

Nov 2023

Jet 2023

Dec 2023

Sum of Delivered In