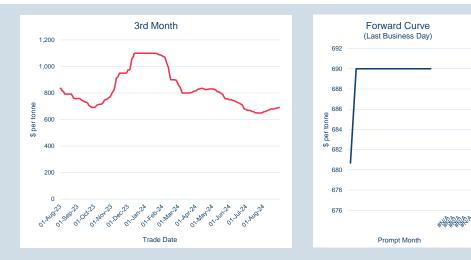

### LME Alumina (Platts)

Monthly Overview - Aug-24

| Front Month |          |
|-------------|----------|
| Average     | \$496.08 |
| Minimum     | \$480.00 |
| Maximum     | \$502.67 |

| Volume (ex UNA)  | Aug-2024     |
|------------------|--------------|
| Lots             | -            |
|                  |              |
| Volume (inc UNA) | Aug-2024     |
| Lots             | -            |
| Tonnes           | -            |
|                  |              |
| Volume           | Year To Date |

| volume | Year To Date |
|--------|--------------|
| Lots   | -            |
| Tonnes | -            |

are 01-101-24

01,44924

01-JUN24

art 01.Apr.24 01.1189124

01, Febr24 01-1181-24

| Prompt<br>Month | of Month -   | Volume<br>(inc UNA) | End of<br>Month - MOI |                  |     |      |         | мо | I (lots | ;)       |     |   |
|-----------------|--------------|---------------------|-----------------------|------------------|-----|------|---------|----|---------|----------|-----|---|
|                 |              | (INC UNA)           |                       | -                |     | 0    |         | 0  |         | 1        | 1   | 1 |
| Aug-24          | \$<br>502.67 | -                   | -                     | Aug-24           | -   |      |         |    |         |          |     |   |
| Sep-24          | \$<br>513.80 | -                   | -                     | Sep-24           |     |      |         |    |         |          |     |   |
| Oct-24          | \$<br>513.80 | -                   | -                     | Oct-24           |     |      |         |    |         |          |     |   |
| Nov-24          | \$<br>513.80 | -                   | -                     | Nov-24           | -   |      |         |    |         |          |     |   |
| Dec-24          | \$<br>513.80 | -                   | -                     | Dec-24           | -   |      |         |    |         |          |     |   |
| Jan-25          | \$<br>513.80 | -                   | -                     | Jan-25           | -   |      |         |    |         |          |     |   |
| Feb-25          | \$<br>513.80 | -                   | -                     | Feb-25           | -   |      |         |    |         |          |     |   |
| Mar-25          | \$<br>513.80 |                     | -                     | Mar-25           | -   |      |         |    |         |          |     |   |
| Apr-25          | \$<br>513.80 | -                   | -                     | Apr-25           | -   |      |         |    |         |          |     |   |
| May-25          | \$<br>513.80 | -                   | -                     | May-25<br>Jun-25 | -   |      |         |    |         |          |     |   |
| Jun-25          | \$<br>513.80 | -                   | -                     | Jul-25           | -   |      |         |    |         |          |     |   |
| Jul-25          | \$<br>513.80 | -                   | -                     | Aug-25           | -   |      |         |    |         |          |     |   |
| Aug-25          | \$<br>513.80 | -                   | -                     | Sep-25           |     |      |         |    |         |          |     |   |
| Sep-25          | \$<br>513.80 | -                   | -                     | Oct-25           |     |      |         |    |         |          |     |   |
| Oct-25          | \$<br>513.80 | -                   | -                     |                  |     |      |         |    |         |          |     |   |
|                 |              |                     |                       |                  | Las | st M | onth MC |    | End     | of Month | MOI |   |