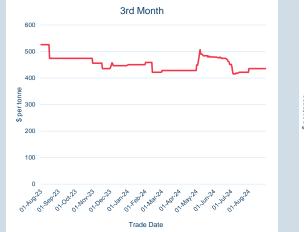

Official Price by prompt date

|                            | · |
|----------------------------|---|
| 8 1500                     |   |
| ₽ 1500<br>5<br>5<br>4 1000 |   |
| 500                        |   |
| 0                          |   |
| 0                          |   |
| Trade Date                 |   |
| Cash                       |   |
|                            |   |