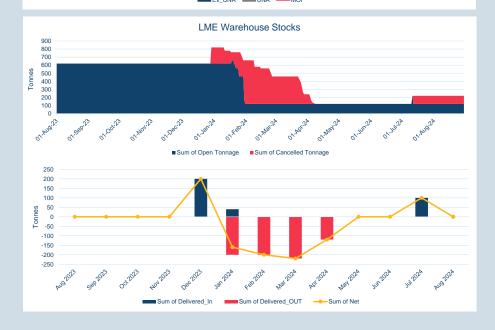

LME Warehouse Stocks

01.10127.24

01-201-24

01.11/10/24

01.580-24

Sum of Open Tonnage Sum of Cancelled Tonnage

Feb 2024

Sum of Delivered OUT

Jan 2024

Mar 2024

A912024

01.08023

Nov 2023

Jet 2023

Dec 2023

Sum of Delivered In