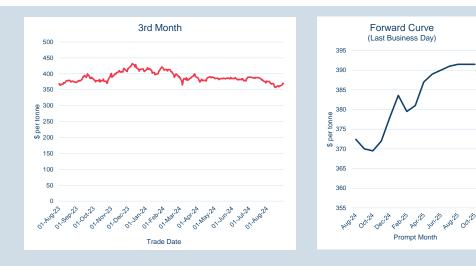

#### Monthly Overview - Aug-24

| Forward Curve<br>(Last Business Day) |
|--------------------------------------|
| 25,000                               |
| 24,500                               |
| 24,000                               |
| 23,500                               |
| 23,000                               |
| 22,500                               |
| 22,000                               |
| Prompt Month                         |
|                                      |

| Front Month |             |
|-------------|-------------|
| Average     | \$23,696.69 |
| Minimum     | \$23,479.23 |
| Maximum     | \$24,250.85 |

| Volume (ex UNA)  | Aug-2024     |
|------------------|--------------|
| Lots             | -            |
|                  |              |
| Volume (inc UNA) | Aug-2024     |
| Lots             | -            |
| Tonnes           | -            |
|                  |              |
| Volume           | Year To Date |