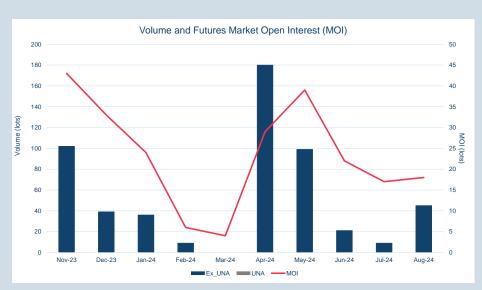

### LME Lithium Hydroxide CIF (Fastmarkets MB)

Monthly Overview - Aug-24

|   | Forward Curve<br>(Last Business Day)                                                                                                                                                                                                                                                                                                                                                                                                                                                                                                                                                                                                                                                                                                                                                                                                                                                                                                                                                                                                                                                                                                                                                                                                                                                                                                                                                                                                                                                                                                                                                                                                                                                                                                                                                                                                                                                                                                                                                                                                                                                                                           |
|---|--------------------------------------------------------------------------------------------------------------------------------------------------------------------------------------------------------------------------------------------------------------------------------------------------------------------------------------------------------------------------------------------------------------------------------------------------------------------------------------------------------------------------------------------------------------------------------------------------------------------------------------------------------------------------------------------------------------------------------------------------------------------------------------------------------------------------------------------------------------------------------------------------------------------------------------------------------------------------------------------------------------------------------------------------------------------------------------------------------------------------------------------------------------------------------------------------------------------------------------------------------------------------------------------------------------------------------------------------------------------------------------------------------------------------------------------------------------------------------------------------------------------------------------------------------------------------------------------------------------------------------------------------------------------------------------------------------------------------------------------------------------------------------------------------------------------------------------------------------------------------------------------------------------------------------------------------------------------------------------------------------------------------------------------------------------------------------------------------------------------------------|
|   | 11,000                                                                                                                                                                                                                                                                                                                                                                                                                                                                                                                                                                                                                                                                                                                                                                                                                                                                                                                                                                                                                                                                                                                                                                                                                                                                                                                                                                                                                                                                                                                                                                                                                                                                                                                                                                                                                                                                                                                                                                                                                                                                                                                         |
|   | 10,900                                                                                                                                                                                                                                                                                                                                                                                                                                                                                                                                                                                                                                                                                                                                                                                                                                                                                                                                                                                                                                                                                                                                                                                                                                                                                                                                                                                                                                                                                                                                                                                                                                                                                                                                                                                                                                                                                                                                                                                                                                                                                                                         |
|   | 10,800                                                                                                                                                                                                                                                                                                                                                                                                                                                                                                                                                                                                                                                                                                                                                                                                                                                                                                                                                                                                                                                                                                                                                                                                                                                                                                                                                                                                                                                                                                                                                                                                                                                                                                                                                                                                                                                                                                                                                                                                                                                                                                                         |
|   | e 10,700 -<br>e 10,600 -                                                                                                                                                                                                                                                                                                                                                                                                                                                                                                                                                                                                                                                                                                                                                                                                                                                                                                                                                                                                                                                                                                                                                                                                                                                                                                                                                                                                                                                                                                                                                                                                                                                                                                                                                                                                                                                                                                                                                                                                                                                                                                       |
|   | ର୍ଦ୍ଧ 10,600                                                                                                                                                                                                                                                                                                                                                                                                                                                                                                                                                                                                                                                                                                                                                                                                                                                                                                                                                                                                                                                                                                                                                                                                                                                                                                                                                                                                                                                                                                                                                                                                                                                                                                                                                                                                                                                                                                                                                                                                                                                                                                                   |
| - | 10,500                                                                                                                                                                                                                                                                                                                                                                                                                                                                                                                                                                                                                                                                                                                                                                                                                                                                                                                                                                                                                                                                                                                                                                                                                                                                                                                                                                                                                                                                                                                                                                                                                                                                                                                                                                                                                                                                                                                                                                                                                                                                                                                         |
|   | 10,400                                                                                                                                                                                                                                                                                                                                                                                                                                                                                                                                                                                                                                                                                                                                                                                                                                                                                                                                                                                                                                                                                                                                                                                                                                                                                                                                                                                                                                                                                                                                                                                                                                                                                                                                                                                                                                                                                                                                                                                                                                                                                                                         |
|   | 10,300 + 10,300 + 10,000 + 10,000 + 10,000 + 10,000 + 10,000 + 10,000 + 10,000 + 10,000 + 10,000 + 10,000 + 10,000 + 10,000 + 10,000 + 10,000 + 10,000 + 10,000 + 10,000 + 10,000 + 10,000 + 10,000 + 10,000 + 10,000 + 10,000 + 10,000 + 10,000 + 10,000 + 10,000 + 10,000 + 10,000 + 10,000 + 10,000 + 10,000 + 10,000 + 10,000 + 10,000 + 10,000 + 10,000 + 10,000 + 10,000 + 10,000 + 10,000 + 10,000 + 10,000 + 10,000 + 10,000 + 10,000 + 10,000 + 10,000 + 10,000 + 10,000 + 10,000 + 10,000 + 10,000 + 10,000 + 10,000 + 10,000 + 10,000 + 10,000 + 10,000 + 10,000 + 10,000 + 10,000 + 10,000 + 10,000 + 10,000 + 10,000 + 10,000 + 10,000 + 10,000 + 10,000 + 10,000 + 10,000 + 10,000 + 10,000 + 10,000 + 10,000 + 10,000 + 10,000 + 10,000 + 10,000 + 10,000 + 10,000 + 10,000 + 10,000 + 10,000 + 10,000 + 10,000 + 10,000 + 10,000 + 10,000 + 10,000 + 10,000 + 10,000 + 10,000 + 10,000 + 10,000 + 10,000 + 10,000 + 10,000 + 10,000 + 10,000 + 10,000 + 10,000 + 10,000 + 10,000 + 10,000 + 10,000 + 10,000 + 10,000 + 10,000 + 10,000 + 10,000 + 10,000 + 10,000 + 10,000 + 10,000 + 10,000 + 10,000 + 10,000 + 10,000 + 10,000 + 10,000 + 10,000 + 10,000 + 10,000 + 10,000 + 10,000 + 10,000 + 10,000 + 10,000 + 10,000 + 10,000 + 10,000 + 10,000 + 10,000 + 10,000 + 10,000 + 10,000 + 10,000 + 10,000 + 10,000 + 10,000 + 10,000 + 10,000 + 10,000 + 10,000 + 10,000 + 10,000 + 10,000 + 10,000 + 10,000 + 10,000 + 10,000 + 10,000 + 10,000 + 10,000 + 10,000 + 10,000 + 10,000 + 10,000 + 10,000 + 10,000 + 10,000 + 10,000 + 10,000 + 10,000 + 10,000 + 10,000 + 10,000 + 10,000 + 10,000 + 10,000 + 10,000 + 10,000 + 10,000 + 10,000 + 10,000 + 10,000 + 10,000 + 10,000 + 10,000 + 10,000 + 10,000 + 10,000 + 10,000 + 10,000 + 10,000 + 10,000 + 10,000 + 10,000 + 10,000 + 10,000 + 10,000 + 10,000 + 10,000 + 10,000 + 10,000 + 10,000 + 10,000 + 10,000 + 10,000 + 10,000 + 10,000 + 10,000 + 10,000 + 10,000 + 10,000 + 10,000 + 10,000 + 10,000 + 10,000 + 10,000 + 10,000 + 10,000 + 10,000 + 10,000 + 10,000 + 10,000 + 10,000 + 10,000 + 10,000 + 10,000 + 10,000 + 10,000 + 10,000 + 10, |
|   | Prompt Month                                                                                                                                                                                                                                                                                                                                                                                                                                                                                                                                                                                                                                                                                                                                                                                                                                                                                                                                                                                                                                                                                                                                                                                                                                                                                                                                                                                                                                                                                                                                                                                                                                                                                                                                                                                                                                                                                                                                                                                                                                                                                                                   |

| Front Month |             |
|-------------|-------------|
| Average     | \$11,154.99 |
| Minimum     | \$10,930.45 |
| Maximum     | \$11,530,00 |

| Volume (ex UNA)  | Aug-2024   |
|------------------|------------|
| Lots             | -          |
|                  |            |
| Volume (inc UNA) | Aug-2024   |
| Lots             | -          |
| Tonnes           | -          |
|                  |            |
| 14.1             | N/ 10 10 / |

| Volume | Year To Date |
|--------|--------------|
| Lots   | -            |
| Tonnes | -            |

| Prompt<br>Month | d of Month -<br>y Settlement          | Volume<br>(inc UNA) | End of<br>Month - MOI |                  |     |         |         | (lots)   |           |   |  |
|-----------------|---------------------------------------|---------------------|-----------------------|------------------|-----|---------|---------|----------|-----------|---|--|
| Aug-24          | \$<br>10,950.00                       | -                   |                       | -                |     | 0       | 0       | 1        | 1         | 1 |  |
| U U             | · · · · · · · · · · · · · · · · · · · |                     | -                     | Aug-24           | -   |         |         |          |           |   |  |
| Sep-24          | \$<br>10,550.00                       | -                   | -                     | Sep-24           | -   |         |         |          |           |   |  |
| Oct-24          | \$<br>10,550.00                       | -                   | -                     | Oct-24           | -   |         |         |          |           |   |  |
| Nov-24          | \$<br>10,550.00                       | -                   | -                     | Nov-24           | -   |         |         |          |           |   |  |
| Dec-24          | \$<br>10,550.00                       | -                   | -                     | Dec-24           | -   |         |         |          |           |   |  |
| Jan-25          | \$<br>10,550.00                       | -                   | -                     | Jan-25           | -   |         |         |          |           |   |  |
| Feb-25          | \$<br>10,550.00                       |                     | -                     | Feb-25           | -   |         |         |          |           |   |  |
| Mar-25          | \$<br>10,550.00                       | -                   | -                     | Mar-25           | -   |         |         |          |           |   |  |
| Apr-25          | \$<br>10,550.00                       | -                   | -                     | Apr-25           | -   |         |         |          |           |   |  |
| May-25          | \$<br>10,550.00                       | -                   | -                     | May-25<br>Jun-25 | -   |         |         |          |           |   |  |
| Jun-25          | \$<br>10,550.00                       | -                   | -                     | Jun-25<br>Jul-25 | -   |         |         |          |           |   |  |
| Jul-25          | \$<br>10,550.00                       | -                   | -                     | Aug-25           | -   |         |         |          |           |   |  |
| Aug-25          | \$<br>10,550.00                       | -                   | -                     | Sep-25           |     |         |         |          |           |   |  |
| Sep-25          | \$<br>10,550.00                       | -                   | -                     | Oct-25           | -   |         |         |          |           |   |  |
| Oct-25          | \$<br>10,550.00                       | -                   | -                     |                  |     |         |         |          |           |   |  |
|                 |                                       |                     |                       |                  | Las | t Month | n MOI 🔳 | End of M | Nonth MOI |   |  |