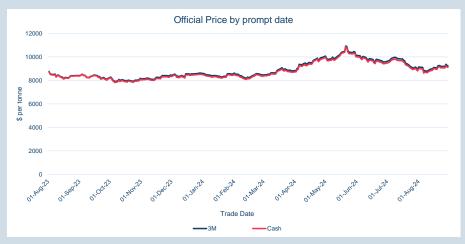

Official Price by prompt date

|                            | · |
|----------------------------|---|
| 8 1500                     |   |
| ₽ 1500<br>5<br>5<br>4 1000 |   |
| 500                        |   |
| 0                          |   |
| 0                          |   |
| Trade Date                 |   |
| Cash                       |   |
|                            |   |