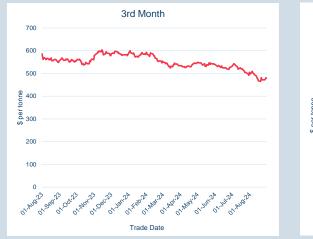

| 77                  | 589                   | Jun-25 589<br>Jul-25 251                |
| Jul-25          | \$<br>391.00             | 243                 | 251                   | Jul-25 251<br>Aug-25 235                |
| Aug-25          | \$<br>391.50             | 167                 | 235                   | Sep-25 215                              |
| Sep-25          | \$<br>391.50             | 132                 | 215                   | Oct-25 100                              |
| Oct-25          | \$<br>391.50             | 300                 | 100                   | ■ Last Month MOL ■ End of Month MOL     |

### LME Steel HRC FOB China (Argus)



| Monthl | / Overv | view - | Aug-24 |
|--------|---------|--------|--------|
| WORLIN |         | 1644 - | 7uy-24 |



| Forward Curve<br>(Last Business Day) |
|--------------------------------------|
| 520                                  |
| 510                                  |
| 500                                  |
| <u>е</u> <sup>490</sup>              |
| 480                                  |
| 470                                  |
| 460                                  |
| 450                                  |
| 440                                  |
| Prompt Month                         |

| Front Month |          |
|-------------|----------|
| Average     | \$474.86 |
| Minimum     | \$465.00 |
| Maximum     | \$495.50 |

| Volume (ex UNA)  | Aug-2024 |
|------------------|----------|
| Lots             | 16,425   |
|                  |          |
| Volume (inc UNA) | Aug-2024 |
| Lots