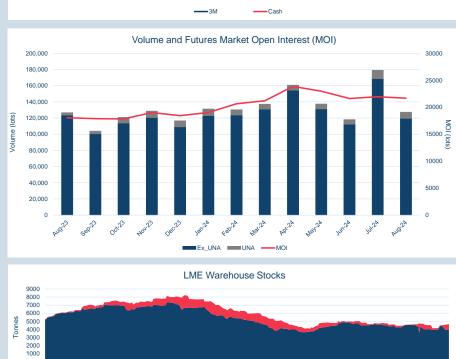

LME Warehouse Stocks

01.10127.24

01-201-24

01.11/10/24

01.580-24

Sum of Open Tonnage Sum of Cancelled Tonnage

Feb 2024

Sum of Delivered OUT

Jan 2024

Mar 2024

A912024

01.08023

Nov 2023

Jet 2023

Dec 2023

Sum of Delivered In