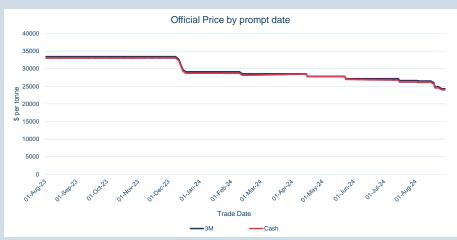

Official Price by prompt date

|                            | · |
|----------------------------|---|
| 8 1500                     |   |
| ₽ 1500<br>5<br>5<br>4 1000 |   |
| 500                        |   |
| 0                          |   |
| 0                          |   |
| Trade Date                 |   |
| Cash                       |   |
|                            |   |