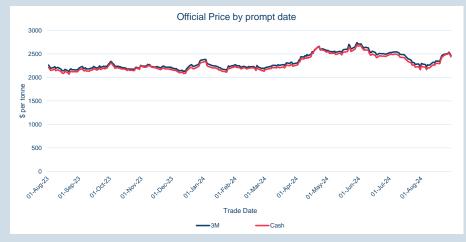

Official Price by prompt date

|                            | · |
|----------------------------|---|
| 8 1500                     |   |
| ₽ 1500<br>5<br>5<br>4 1000 |   |
| 500                        |   |
| 0                          |   |
| 0                          |   |
| Trade Date                 |   |
| Cash                       |   |
|                            |   |

#### Prices - Aug-24

|                     | Of          | ficial Cash Se | ettlement Pric | Official 3 Month Price |             |             |             |                  |  |
|---------------------|-------------|----------------|----------------|------------------------|-------------|-------------|-------------|------------------|--|
| Contract            | Average     | Low            | High           | *M/M<br>Change %       | Average     | Low         | High        | *M/M<br>Change % |  |
| LME Aluminium       | \$2,334.33  | \$2,167.00     | \$2,520.00     | -1.2%                  | \$2,376.88  | \$2,226.50  | \$2,537.00  | -1.7%            |  |
| LME Aluminium Alloy | \$2,481.43  | \$2,451.00     | \$2,514.00     | 1.2%                   | \$2,370.00  | \$2,370.00  | \$2,370.00  | 1.7%             |  |
| LME NASAAC          | \$2,500.00  | \$2,500.00     | \$2,500.00     | -0.7%                  | \$2,500.00  | \$2,500.00  | \$2,500.00  | -0.7%            |  |
| LME Copper          | \$8,963.71  | \$8,620.50     | \$9,247.50     | -4.6%                  | \$9,085.76  | \$8,757.00  | \$9,376.00  | -4.7%            |  |
| LME Lead            | \$2,002.40  | \$1,905.00     | \$2,095.00     | -5.3%                  | \$2,040.14  | \$1,959.00  | \$2,115.50  | -5.3%            |  |
| LME Nickel          | \$16,249.76 | \$15,660.00    | \$16,835.00    | -0.9%                  | \$16,495.00 | \$16,000.00 | \$17,065.00 | -1.1%            |  |
| LME Tin             | \$31,512.14 | \$28,900.00    | \$33,085.00    | -1.5%                  | \$31,559.52 | \$28,950.00 | \$33,000.00 | -1.7%            |  |
| LME Zinc            | \$2,709.76  | \$2,516.00     | \$2,885.00     | -2.7%                  | \$2,762.81  | \$2,571.50  | \$2,937.00  | -2.9%            |  |
| LME Cobalt          | \$25,276.67 | \$23,970.00    | \$26,185.00    | -4.3%                  | \$25,653.57 | \$24,300.00 | \$26,625.00 | -4.5%            |  |