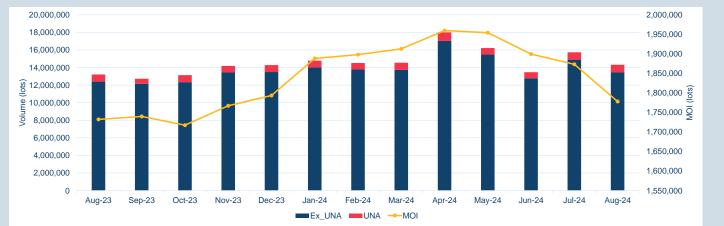

#### Monthly Volumes & Futures Market Open Interest (MOI)

13.5%

121,606,817

© The London Metal Exchange - An HKEX Company. 10 Finsbury Square, London EC2A 1AJ The information contained within this presentation is for illustrative and educational purposes only and should not be relied upon in making any investment decision. The past performance of any commodity, derivative or other product referred to in the presentation cannot be relied upon as a guide to its future performance. Whilst every effort has been made to ensure the information is up-to-date and correct, the LME cannot guarantee that it is completely accurate and free from human error. The information is published "as is" without any warranty of any kind, express or implied, as to accuracy of the information and the LME shall not be liable for any losses or damage that may result from use of the presentation as a consequence of any inaccuracies in, or any omissions from, the information which it may contain. The information may not be reproduced, distributed or transmitted to any other person or incorporated in any way into acoutter publication or other metal. way into another publication or other material.