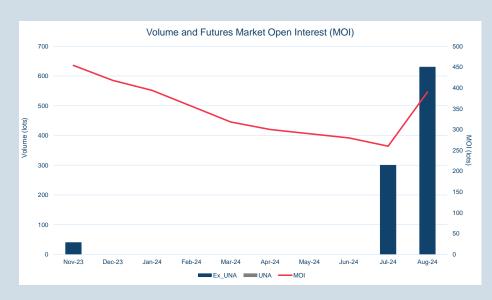

#### Monthly Volumes & Futures Market Open Interest (MOI)

13.5%

121,606,817

© The London Metal Exchange - An HKEX Company. 10 Finsbury Square, London EC2A 1AJ The information contained within this presentation is for illustrative and educational purposes only and should not be relied upon in making any investment decision. The past performance of any commodity, derivative or other product referred to in the presentation cannot be relied upon as a guide to its future performance. Whilst every effort has been made to ensure the information is up-to-date and correct, the LME cannot guarantee that it is completely accurate and free from human error. The information is published "as is" without any warranty of any kind, express or implied, as to accuracy of the information and the LME shall not be liable for any losses or damage that may result from use of the presentation as a consequence of any inaccuracies in, or any omissions from, the information which it may contain. The information may not be reproduced, distributed or transmitted to any other person or incorporated in any way into acoutter publication or other metal. way into another publication or other material.