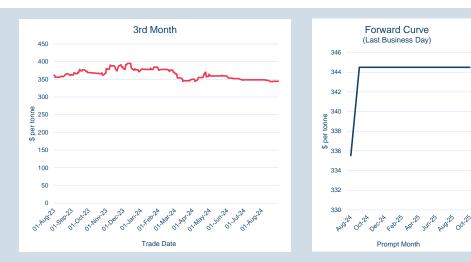

### LME Lithium Hydroxide CIF (Fastmarkets MB)

Monthly Overview - Aug-24

|   | Forward Curve<br>(Last Business Day)                                                                                                                                                                                                                                                                                                                                                                                                                                                                                                                                                                                                                                                                                                                                                                                                                                                                                                                                                                                                                                                                                                                                                                                                                                                                                                                                                                                                                                                                                                                                                                                                                                                                                                                                                                                                                                                                                                                                                                                                                                                                                           |
|---|--------------------------------------------------------------------------------------------------------------------------------------------------------------------------------------------------------------------------------------------------------------------------------------------------------------------------------------------------------------------------------------------------------------------------------------------------------------------------------------------------------------------------------------------------------------------------------------------------------------------------------------------------------------------------------------------------------------------------------------------------------------------------------------------------------------------------------------------------------------------------------------------------------------------------------------------------------------------------------------------------------------------------------------------------------------------------------------------------------------------------------------------------------------------------------------------------------------------------------------------------------------------------------------------------------------------------------------------------------------------------------------------------------------------------------------------------------------------------------------------------------------------------------------------------------------------------------------------------------------------------------------------------------------------------------------------------------------------------------------------------------------------------------------------------------------------------------------------------------------------------------------------------------------------------------------------------------------------------------------------------------------------------------------------------------------------------------------------------------------------------------|
|   | 11,000                                                                                                                                                                                                                                                                                                                                                                                                                                                                                                                                                                                                                                                                                                                                                                                                                                                                                                                                                                                                                                                                                                                                                                                                                                                                                                                                                                                                                                                                                                                                                                                                                                                                                                                                                                                                                                                                                                                                                                                                                                                                                                                         |
|   | 10,900                                                                                                                                                                                                                                                                                                                                                                                                                                                                                                                                                                                                                                                                                                                                                                                                                                                                                                                                                                                                                                                                                                                                                                                                                                                                                                                                                                                                                                                                                                                                                                                                                                                                                                                                                                                                                                                                                                                                                                                                                                                                                                                         |
|   | 10,800                                                                                                                                                                                                                                                                                                                                                                                                                                                                                                                                                                                                                                                                                                                                                                                                                                                                                                                                                                                                                                                                                                                                                                                                                                                                                                                                                                                                                                                                                                                                                                                                                                                                                                                                                                                                                                                                                                                                                                                                                                                                                                                         |
|   | e 10,700 -<br>e 10,600 -                                                                                                                                                                                                                                                                                                                                                                                                                                                                                                                                                                                                                                                                                                                                                                                                                                                                                                                                                                                                                                                                                                                                                                                                                                                                                                                                                                                                                                                                                                                                                                                                                                                                                                                                                                                                                                                                                                                                                                                                                                                                                                       |
|   | ର୍ଦ୍ଧ 10,600                                                                                                                                                                                                                                                                                                                                                                                                                                                                                                                                                                                                                                                                                                                                                                                                                                                                                                                                                                                                                                                                                                                                                                                                                                                                                                                                                                                                                                                                                                                                                                                                                                                                                                                                                                                                                                                                                                                                                                                                                                                                                                                   |
| - | 10,500                                                                                                                                                                                                                                                                                                                                                                                                                                                                                                                                                                                                                                                                                                                                                                                                                                                                                                                                                                                                                                                                                                                                                                                                                                                                                                                                                                                                                                                                                                                                                                                                                                                                                                                                                                                                                                                                                                                                                                                                                                                                                                                         |
|   | 10,400                                                                                                                                                                                                                                                                                                                                                                                                                                                                                                                                                                                                                                                                                                                                                                                                                                                                                                                                                                                                                                                                                                                                                                                                                                                                                                                                                                                                                                                                                                                                                                                                                                                                                                                                                                                                                                                                                                                                                                                                                                                                                                                         |
|   | 10,300 + 10,300 + 10,000 + 10,000 + 10,000 + 10,000 + 10,000 + 10,000 + 10,000 + 10,000 + 10,000 + 10,000 + 10,000 + 10,000 + 10,000 + 10,000 + 10,000 + 10,000 + 10,000 + 10,000 + 10,000 + 10,000 + 10,000 + 10,000 + 10,000 + 10,000 + 10,000 + 10,000 + 10,000 + 10,000 + 10,000 + 10,000 + 10,000 + 10,000 + 10,000 + 10,000 + 10,000 + 10,000 + 10,000 + 10,000 + 10,000 + 10,000 + 10,000 + 10,000 + 10,000 + 10,000 + 10,000 + 10,000 + 10,000 + 10,000 + 10,000 + 10,000 + 10,000 + 10,000 + 10,000 + 10,000 + 10,000 + 10,000 + 10,000 + 10,000 + 10,000 + 10,000 + 10,000 + 10,000 + 10,000 + 10,000 + 10,000 + 10,000 + 10,000 + 10,000 + 10,000 + 10,000 + 10,000 + 10,000 + 10,000 + 10,000 + 10,000 + 10,000 + 10,000 + 10,000 + 10,000 + 10,000 + 10,000 + 10,000 + 10,000 + 10,000 + 10,000 + 10,000 + 10,000 + 10,000 + 10,000 + 10,000 + 10,000 + 10,000 + 10,000 + 10,000 + 10,000 + 10,000 + 10,000 + 10,000 + 10,000 + 10,000 + 10,000 + 10,000 + 10,000 + 10,000 + 10,000 + 10,000 + 10,000 + 10,000 + 10,000 + 10,000 + 10,000 + 10,000 + 10,000 + 10,000 + 10,000 + 10,000 + 10,000 + 10,000 + 10,000 + 10,000 + 10,000 + 10,000 + 10,000 + 10,000 + 10,000 + 10,000 + 10,000 + 10,000 + 10,000 + 10,000 + 10,000 + 10,000 + 10,000 + 10,000 + 10,000 + 10,000 + 10,000 + 10,000 + 10,000 + 10,000 + 10,000 + 10,000 + 10,000 + 10,000 + 10,000 + 10,000 + 10,000 + 10,000 + 10,000 + 10,000 + 10,000 + 10,000 + 10,000 + 10,000 + 10,000 + 10,000 + 10,000 + 10,000 + 10,000 + 10,000 + 10,000 + 10,000 + 10,000 + 10,000 + 10,000 + 10,000 + 10,000 + 10,000 + 10,000 + 10,000 + 10,000 + 10,000 + 10,000 + 10,000 + 10,000 + 10,000 + 10,000 + 10,000 + 10,000 + 10,000 + 10,000 + 10,000 + 10,000 + 10,000 + 10,000 + 10,000 + 10,000 + 10,000 + 10,000 + 10,000 + 10,000 + 10,000 + 10,000 + 10,000 + 10,000 + 10,000 + 10,000 + 10,000 + 10,000 + 10,000 + 10,000 + 10,000 + 10,000 + 10,000 + 10,000 + 10,000 + 10,000 + 10,000 + 10,000 + 10,000 + 10,000 + 10,000 + 10,000 + 10,000 + 10,000 + 10,000 + 10,000 + 10,000 + 10,000 + 10,000 + 10,000 + 10,000 + 10,000 + 10,000 + 10,000 + 10, |
|   | Prompt Month                                                                                                                                                                                                                                                                                                                                                                                                                                                                                                                                                                                                                                                                                                                                                                                                                                                                                                                                                                                                                                                                                                                                                                                                                                                                                                                                                                                                                                                                                                                                                                                                                                                                                                                                                                                                                                                                                                                                                                                                                                                                                                                   |

| Front Month |             |
|-------------|-------------|
| Average     | \$11,154.99 |
| Minimum     | \$10,930.45 |
| Maximum     | \$11,530,00 |

| Volume (ex UNA)  | Aug-2024   |
|------------------|------------|
| Lots             | -          |
|                  |            |
| Volume (inc UNA) | Aug-2024   |
| Lots             | -          |
| Tonnes           | -          |
|                  |            |
| 14.1             | N/ 10 10 / |