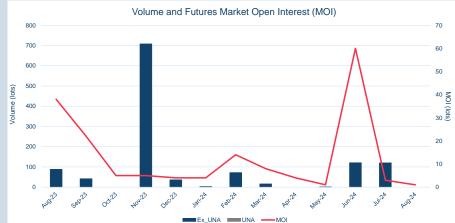

### **LME Monthly Trading**

1,777,720

2,787

| An HKEX Company                                              |                  |                    |                            |                                   | Aug-24                             |
|--------------------------------------------------------------|------------------|--------------------|----------------------------|-----------------------------------|------------------------------------|
| Volumes - Aug-24                                             |                  |                    |                            |                                   |                                    |
| Contract                                                     | ADV (lots)       | ADV Y/Y change % * | Volume Year to date (lots) | Tonnes Year to date<br>(millions) | Futures Market<br>Open Interest ** |
| Non-ferrous metals (futures, traded op                       | tions and TAPOs) |                    |                            |                                   |                                    |
| LME Aluminium                                                | 274,026          | 19.9%              | 48,301,536                 | 1,208                             | 704,938                            |
| LME Aluminium Alloy                                          | -                | -100.0%            | 333                        | 0                                 | 1                                  |
| LME NASAAC                                                   | -                |                    | 15                         | 0                                 | -                                  |
| LME Copper                                                   | 150,371          | 4.0%               | 28,009,393                 | 700                               | 348,122                            |
| LME Lead                                                     | 70,297           | 20.1%              | 12,930,564                 | 323                               | 171,998                            |
| LME Nickel                                                   | 64,784           | 23.4%              | 11,393,103                 | 68                                | 228,665                            |
| LME Tin                                                      | 6,059            | 5.2%               | 1,120,928                  | 6                                 | 20,727                             |
| LME Zinc                                                     | 110,490          | 1.9%               | 18,844,777                 | 471                               | 252,697                            |
| LME M A Futures***                                           | 379              | 76.9%              | 66,430                     | 2                                 | 14,154                             |
| LMEminis                                                     | -                |                    | -                          | -                                 | -                                  |
| LME Premiums                                                 |                  |                    |                            |                                   |                                    |
| LME Aluminium Premium Duty paid US<br>Midwest (Platts)       | 30               | 1000.0%            | 930                        | 0                                 | 350                                |
| LME Aluminium Premium Duty Paid<br>European (Fastmarkets MB) | 81               | 895.2%             | 11,240                     | 0                                 | 2,634                              |
| Minor Metals (futures)                                       |                  |                    |                            |                                   |                                    |
| LME Cobalt                                                   | -                | -                  | 1,020                      | 0                                 | 175                                |
| Ferrous (futures)                                            |                  |                    |                            |                                   |                                    |
| LME Steel HRC FOB China (Argus)                              | 782              | 241.5%             | 59,746                     | 1                                 | 4,029                              |
| LME Steel HRC N. America (Platts)                            | -                |                    |                            | -                                 | -                                  |
| LME Steel Scrap CFR Turkey (Platts)                          | 4,513            | 179.2%             | 828,807                    | 8                                 | 27,413                             |
| LME Steel Scrap CFR India (Platts)                           | 2                | -28.6%             | 399                        | 0                                 | 6                                  |
| LME Steel Rebar FOB Turkey (Platts)                          | 61               | -59.6%             | 37,479                     | 0                                 | 1,811                              |
| LME Steel Scrap CFR Taiwan (Argus)                           | 0                | -89.5%             | 117                        | 0                                 | -                                  |
| LME HRC NW Europe (Argus)                                    | -                |                    | -                          | -                                 | -                                  |
| Precious (futures)                                           |                  |                    |                            |                                   |                                    |
| LME Gold                                                     | -                | -                  | -                          | -                                 | -                                  |
|                                                              |                  |                    |                            |                                   |                                    |

Total (excl. UNA)

\*Percentage year-on-year change between current month and corresponding month in the previous year.

\*\*Last trading day of month

\*\*\*LME Monthly Average Futures include contracts for aluminium, aluminium alloy, NASAAC, copper, nickel, lead, tin and zinc

681,893

641,259

#### Monthly Volumes & Futures Market Open Interest (MOI)

13.5%

121,606,817

© The London Metal Exchange - An HKEX Company. 10 Finsbury Square, London EC2A 1AJ The information contained within this presentation is for illustrative and educational purposes only and should not be relied upon in making any investment decision. The past performance of any commodity, derivative or other product referred to in the presentation cannot be relied upon as a guide to its future performance. Whilst every effort has been made to ensure the information is up-to-date and correct, the LME cannot guarantee that it is completely accurate and free from human error. The information is published "as is" without any warranty of any kind, express or implied, as to accuracy of the information and the LME shall not be liable for any losses or damage that may result from use of the presentation as a consequence of any inaccuracies in, or any omissions from, the information which it may contain. The information may not be reproduced, distributed or transmitted to any other person or incorporated in any way into acoutter publication or other metal. way into another publication or other material.