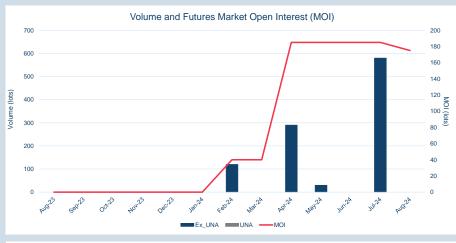

#### Monthly Volumes & Futures Market Open Interest (MOI)

13.5%

121,606,817

© The London Metal Exchange - An HKEX Company. 10 Finsbury Square, London EC2A 1AJ The information contained within this presentation is for illustrative and educational purposes only and should not be relied upon in making any investment decision. The past performance of any commodity, derivative or other product referred to in the presentation cannot be relied upon as a guide to its future performance. Whilst every effort has been made to ensure the information is up-to-date and correct, the LME cannot guarantee that it is completely accurate and free from human error. The information is published "as is" without any warranty of any kind, express or implied, as to accuracy of the information and the LME shall not be liable for any losses or damage that may result from use of the presentation as a consequence of any inaccuracies in, or any omissions from, the information which it may contain. The information may not be reproduced, distributed or transmitted to any other person or incorporated in any way into acoutter publication or other metal. way into another publication or other material.