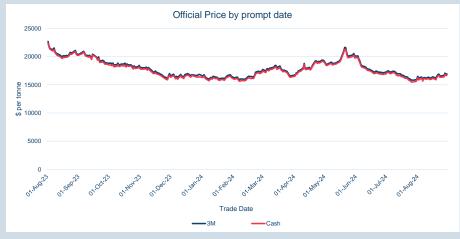

Official Price by prompt date

|                            | · |
|----------------------------|---|
| 8 1500                     |   |
| ₽ 1500<br>5<br>5<br>4 1000 |   |
| 500                        |   |
| 0                          |   |
| 0                          |   |
| Trade Date                 |   |
| Cash                       |   |
|                            |   |