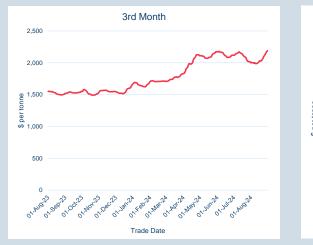

Official Price by prompt date

|                            | · |
|----------------------------|---|
| 8 1500                     |   |
| ₽ 1500<br>5<br>5<br>4 1000 |   |
| 500                        |   |
| 0                          |   |
| 0                          |   |
| Trade Date                 |   |
| Cash                       |   |
|                            |   |