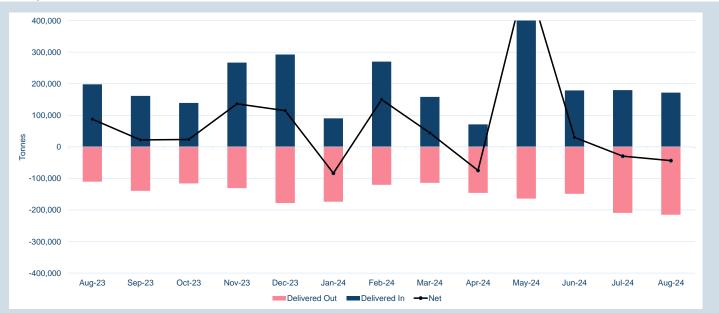

LME Warehouse Stocks

01.10127.24

01-201-24

01.11/10/24

01.580-24

Sum of Open Tonnage Sum of Cancelled Tonnage

Feb 2024

Sum of Delivered OUT

Jan 2024

Mar 2024

A912024

01.08023

Nov 2023

Jet 2023

Dec 2023

Sum of Delivered In

# An HKEX Company

2500

2000

01-84923

> -50000 -100000

1192023