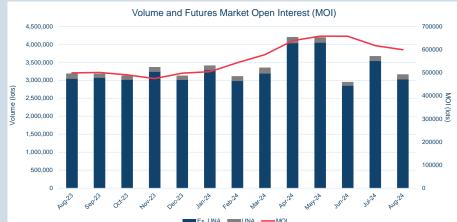

### **LME Monthly Trading**

1,777,720

2,787

| An HKEX Company                                              |                  |                    |                            |                                   | Aug-24                             |
|--------------------------------------------------------------|------------------|--------------------|----------------------------|-----------------------------------|------------------------------------|
| Volumes - Aug-24                                             |                  |                    |                            |                                   |                                    |
| Contract                                                     | ADV (lots)       | ADV Y/Y change % * | Volume Year to date (lots) | Tonnes Year to date<br>(millions) | Futures Market<br>Open Interest ** |
| Non-ferrous metals (futures, traded op                       | tions and TAPOs) |                    |                            |                                   |                                    |
| LME Aluminium                                                | 274,026          | 19.9%              | 48,301,536                 | 1,208                             | 704,938                            |
| LME Aluminium Alloy                                          | -                | -100.0%            | 333                        | 0                                 | 1                                  |
| LME NASAAC                                                   | -                |                    | 15                         | 0                                 | -                                  |
| LME Copper                                                   | 150,371          | 4.0%               | 28,009,393                 | 700                               | 348,122                            |
| LME Lead                                                     | 70,297           | 20.1%              | 12,930,564                 | 323                               | 171,998                            |
| LME Nickel                                                   | 64,784           | 23.4%              | 11,393,103                 | 68                                | 228,665                            |
| LME Tin                                                      | 6,059            | 5.2%               | 1,120,928                  | 6                                 | 20,727                             |
| LME Zinc                                                     | 110,490          | 1.9%               | 18,844,777                 | 471                               | 252,697                            |
| LME M A Futures***                                           | 379              | 76.9%              | 66,430                     | 2                                 | 14,154                             |
| LMEminis                                                     | -                |                    | -                          | -                                 | -                                  |
| LME Premiums                                                 |                  |                    |                            |                                   |                                    |
| LME Aluminium Premium Duty paid US<br>Midwest (Platts)       | 30               | 1000.0%            | 930                        | 0                                 | 350                                |
| LME Aluminium Premium Duty Paid<br>European (Fastmarkets MB) | 81               | 895.2%             | 11,240                     | 0                                 | 2,634                              |
| Minor Metals (futures)                                       |                  |                    |                            |                                   |                                    |
| LME Cobalt                                                   | -                | -                  | 1,020                      | 0                                 | 175                                |
| Ferrous (futures)                                            |                  |                    |                            |                                   |                                    |
| LME Steel HRC FOB China (Argus)                              | 782              | 241.5%             | 59,746                     | 1                                 | 4,029                              |
| LME Steel HRC N. America (Platts)                            | -                |                    |                            | -                                 | -                                  |
| LME Steel Scrap CFR Turkey (Platts)                          | 4,513            | 179.2%             | 828,807                    | 8                                 | 27,413                             |
| LME Steel Scrap CFR India (Platts)                           | 2                | -28.6%             | 399                        | 0                                 | 6                                  |
| LME Steel Rebar FOB Turkey (Platts)                          | 61               | -59.6%             | 37,479                     | 0                                 | 1,811                              |
| LME Steel Scrap CFR Taiwan (Argus)                           | 0                | -89.5%             | 117                        | 0                                 | -                                  |
| LME HRC NW Europe (Argus)                                    | -                |                    | -                          | -                                 | -                                  |
| Precious (futures)                                           |                  |                    |                            |                                   |                                    |
| LME Gold                                                     | -                | -                  | -                          | -                                 | -                                  |
|                                                              |                  |                    |                            |                                   |                                    |

Total (excl. UNA)

\*Percentage year-on-year change between current month and corresponding month in the previous year.

\*\*Last trading day of month

\*\*\*LME Monthly Average Futures include contracts for aluminium, aluminium alloy, NASAAC, copper, nickel, lead, tin and zinc

681,893

641,259

#### Monthly Volumes & Futures Market Open Interest (MOI)

13.5%

121,606,817

© The London Metal Exchange - An HKEX Company. 10 Finsbury Square, London EC2A 1AJ The information contained within this presentation is for illustrative and educational purposes only and should not be relied upon in making any investment decision. The past performance of any commodity, derivative or other product referred to in the presentation cannot be relied upon as a guide to its future performance. Whilst every effort has been made to ensure the information is up-to-date and correct, the LME cannot guarantee that it is completely accurate and free from human error. The information is published "as is" without any warranty of any kind, express or implied, as to accuracy of the information and the LME shall not be liable for any losses or damage that may result from use of the presentation as a consequence of any inaccuracies in, or any omissions from, the information which it may contain. The information may not be reproduced, distributed or transmitted to any other person or incorporated in any way into acoutter publication or other metal. way into another publication or other material.