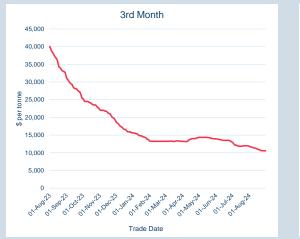

c UNA) | Aug-2024<br>1,476,235 |

| Volume | Year To Date |
|--------|--------------|
| Lots   | 12,930,564   |
| Tonnes | 323,264,100  |

| Warehouse Stock - Aug-24 |         |  |
|--------------------------|---------|--|
| Delivered In             | 9,750   |  |
| Delivered Out            | -64,700 |  |
| Net                      | -54,950 |  |

| Warehouse Stoc | k - Year to Date |
|----------------|------------------|
| Delivered In   | 363,075          |
| Delivered Out  | -317,600         |
| Net            | 45,475           |

#### LME Lead

\$2,002.40

\$1,905.00

\$2,095.00

\$2,040.14

\$1,959.00

\$2,115.50

Monthly Overview - Aug-24

# An HKEX Company

2500

2000

01-84923

> -50000 -100000

1192023



### LME Lithium Hydroxide CIF (Fastmarkets MB)

Monthly Overview - Aug-24



|   | Forward Curve<br>(Last Business Day)