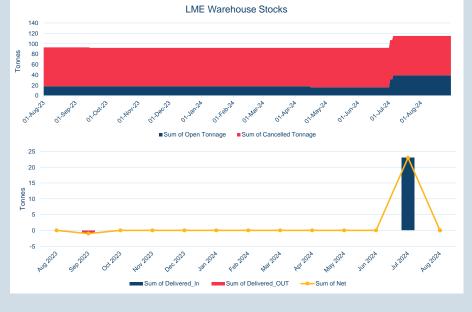

LME Warehouse Stocks

01.10127.24

01-201-24

01.11/10/24

01.580-24

Sum of Open Tonnage Sum of Cancelled Tonnage

Feb 2024

Sum of Delivered OUT

Jan 2024

Mar 2024

A912024

01.08023

Nov 2023

Jet 2023

Dec 2023

Sum of Delivered In